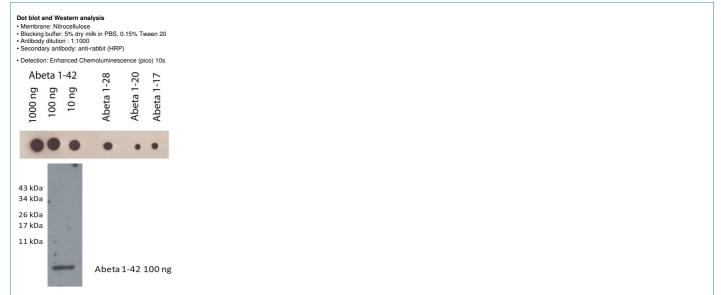

## **Application information**

| Recommended dilution      | 1 : 1000 (Dot), 1 : 3000 (ELISA), 1 : 1000 (WB)                              |
|---------------------------|------------------------------------------------------------------------------|
| Expected   apparent<br>MW | 4.5 kDa                                                                      |
| Confirmed reactivity      | Human                                                                        |
| Predicted reactivity      | Bovine, Chicken, Dog, Porcine, Rabbit                                        |
| Not reactive in           | No confirmed exceptions from predicted reactivity are currently known        |
| Additional information    | The antibody can detect Abeta(1-42), Abeta(1-28) Abeta(1-20) and Abeta(1-17) |